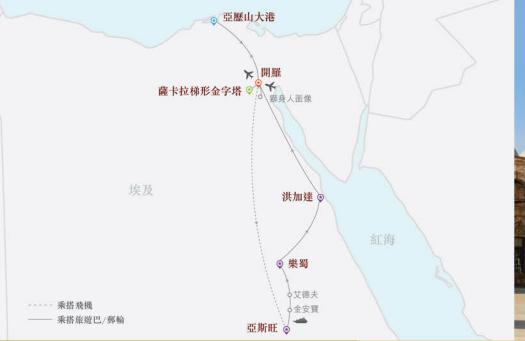

# 瀚漠流 11, 「陵塚長埋古王侯」埃及11天

暢遊:亞歷山大港、開羅、亞斯旺、樂蜀、洪加達、紅海

## 旅遊誌趣

- · 可選乘阿聯酋航空商務客位來回香港/開羅(SEB11-J(Z))。 商務客位不適用於埃及內陸航班。
- 每位客人均獲悉心安排流動數據電話卡,其覆蓋區域及詳 情請參閱本公司網頁。
- · 凌晨航機出發,即日抵達開羅,並安排內陸航機飛往亞斯 旺/樂蜀(或個別日期由樂蜀/亞斯旺飛返開羅),省時舒適, 無須於火車上住宿。全程共3晚住宿開羅及增遊埃及第二大 城市亞歷山大港。
- · 暢遊五大神廟:鱷魚神廟、鷹神廟、荷力斯神廟、樂蜀 神廟及喀納克神廟。
- 帝皇谷的陵墓內,可觀賞到雕刻著法老王豐功偉績的 壁畫。
- 每人每天於車上提供1瓶礦泉水及於午、晚餐均有礦泉
  水供應。