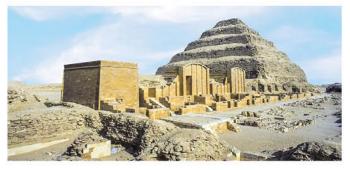

# 😵 薩卡拉梯形金字塔

別樹一格

·薩卡拉是埃及境內的一個古代大型墓地,位於開羅以南約30公里,是最古老的皇族及權貴古墓,該地的梯形金字塔,掀開了古代埃及建築史上新的一頁,它不僅第一次創造了近60米高的建築奇跡,而且成功地建造了一組完整的軸對稱布局的建築。此墓的修建是埃及建築史上的一次創新與革命,它首次用石頭代替磚作為建築材料,成為世界上第一座大型的石造建築。

## 旅遊日誌

由於航班起飛時間為凌晨,因此集合時間為出發前1天晚上。

香港 🛪 開羅 🔜 薩卡拉梯形金字塔 Hong Kong 🛪 Cairo 🔜 Sakkara Pyramid

是日凌晨乘搭阿聯酋航空客機經杜拜飛往埃及首都開羅。抵達 後前往參觀薩卡拉地區的「梯形金字塔」,又稱「階梯金字 塔」,是現時世界上最早的金字塔,約興建於公元前27世紀, 距今約五千年之久,當時屬於古埃及第三王朝卓瑟王時期,由 首席祭司印和闐為卓瑟王設計及興建該陵墓。在第三王朝以 前,一般墓室只是以泥磚築成長方形的墳墓,印和闐以山上採 下的方形石塊代替泥磚,並不斷修改設計方案,最終建成六級 梯形金字塔,成為了後世所有金字塔的雛型。它是埃及歷史上 第一座完全用石頭興建的巨大建築物,其影響極為深遠,在古 埃及第四王朝開始,才陸續發展建造方錐體狀的陵墓,所以和 其他金字塔比較,它具有更高的歷史價值。