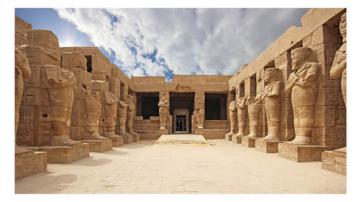

#### 艾德夫 🌽 樂蜀 (喀納克神廟、樂蜀神廟) Edfu 🚄 Luxor (Karnak Temple, Luxor Temple)

前往埃及3500年歷史的古都樂蜀,遊覽歷史最悠久和最大的喀納克神廟,其中大柱廳佔地5000多平方米,廳內豎立134根、每 根高達21米的巨大石柱,氣氛場面震撼人心。繼而遊覽建於古 埃及新王國時期(公元前1479-1425年)的樂蜀神廟,此後近1100 年間神廟陸續修葺和擴建,在阿拉伯時代更在內興建了一間阿 拉伯清真寺。正門對開兩旁各有一排獅身人面像,構成長長的 神道走廊,本來一直通往3公里外的喀納克神廟,但大部分已被 今天的城市覆蓋著。